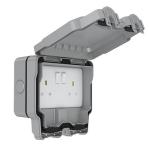

## WP4090

13A 1 Gang Weatherproof Outdoor Switched Socket

WP4100 I 3A 2 Gang Lockable Weatherproof Outdoor Switched Socket Double Pole IP66

WP

WP3002P

WP3012

WP3022

20A | Gang 2 Way Retractive Switch With Neon IP66