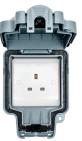

## WP4090

13A 1 Gang Weatherproof Outdoor Switched Socket

WP4100 I 3A 2 Gang Lockable Weatherproof Outdoor Switched Socket Double Pole IP66

WP

WP3002P

WP3012

WP3022

20A | Gang 2 Way Retractive Switch With Neon IP66