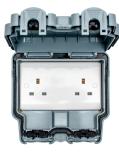

#### **EUROSEAL** - WEATHERPROOF

The Euroseal range is ideal for outdoor applications with an IP66 level of protection and features lockable socket enclosures with multiple knock-out entries for easier cable access.

### Features & Benefits:

- Impact resistant, robust Grey polycarbonate enclosure
- UV resistant
- Lockable socket covers
- Compact design
- Multiple cable gland entries
- Fully certified to British Standards
- Double Pole switches for I3A sockets
- 25 year Guarantee



**EUROLITE** 

Sales 01772 672 020
Parkhouse Road, Carlisle, CA3 0JU
sales@eurolite.co.uk
www.eurolite.co.uk









UTILITYRANGE EUROSEAL - WEATHERPROOF

## WP4030

I Gang I 3Amp Unswitched Socket Outlet Lockable IP66



#### WP4040

2 Gang I 3Amp Unswitched Socket Outlet Lockable IP66



## WP4090

13A 1 Gang Weatherproof Outdoor Switched Socket





WP4100 I 3A 2 Gang Lockable Weatherproof Outdoor Switched Socket Double Pole IP66





WP

WP3002P

WP3012

WP3022

20A | Gang 2 Way Retractive Switch With Neon IP66

20A | Gang 2 Way Switch With Neon IP66

20A 2 Gang 2 Way Switch With Neon IP66

PRESS



# WP4191

Switched Connection Unit & Neon IP66





WP8613 IP66 1 Gang Enclosure





WP8623 IP66 2 Gang Enclosure