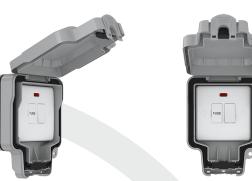

# WP4191

Switched Connection Unit & Neon IP66

WP8613 IP66 1 Gang Enclosure

WP8623 IP66 2 Gang Enclosure