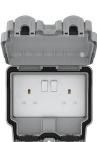

es lockable socket enclosures with multiple knock-out entries for easier cable access.

### Features & Benefits:

- Impact resistant, robust Grey polycarbonate enclosure
- UV resistant
- Lockable socket covers
- Compact design
- Multiple cable gland entries
- Fully certified to British Standards
- Double Pole switches for I3A sockets
- 25 year Guarantee



**EUROLITE** 

Sales 01772 672 020
Parkhouse Road, Carlisle, CA3 0JU
sales@eurolite.co.uk
www.eurolite.co.uk









UTILITYRANGE EUROSEAL - WEATHERPROOF

## WP4030

I Gang I 3Amp Unswitched Socket Outlet Lockable IP66



#### WP4040

2 Gang I 3Amp Unswitched Socket Outlet Lockable IP66



## WP4090

13A 1 Gang Weatherproof Outdoor Switched Socket





WP4100 I 3A 2 Gang Lockable Weatherproof Outdoor Switched Socket Double Pole IP66





WP

WP3002P

WP3012

WP3022

20A | Gang 2 Way Retractive Switch With Neon IP66

20A | Gang 2 Way Switch With Neon IP66

20A 2 Gang 2 Way Switch With Neon IP66

PRESS



# WP4191

Switched Connection Unit & Neon IP66





WP8613 IP66 1 Gang Enclosure





WP8623 IP66 2 Gang Enclosure