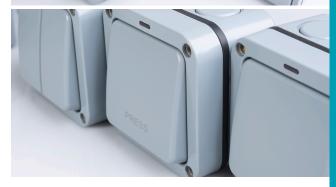

20A | Gang 2 Way Switch With Neon IP66

20A 2 Gang 2 Way Switch With Neon IP66

PRESS