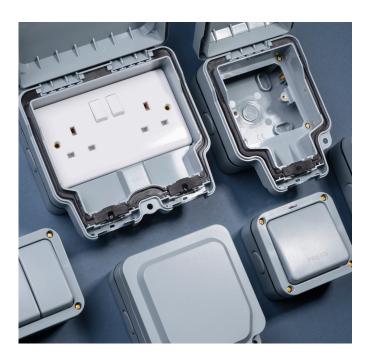

#### **EUROSEAL** - WEATHERPROOF

The Euroseal range is ideal for outdoor applications with an IP66 level of protection and features lockable socket enclosures with multiple knock-out entries for easier cable access.

### Features & Benefits:

- Impact resistant, robust Grey polycarbonate enclosure
- UV resistant
- Lockable socket covers
- Compact design
- Multiple cable gland entries
- Fully certified to British Standards
- Double Pole switches for I3A sockets
- 25 year Guarantee