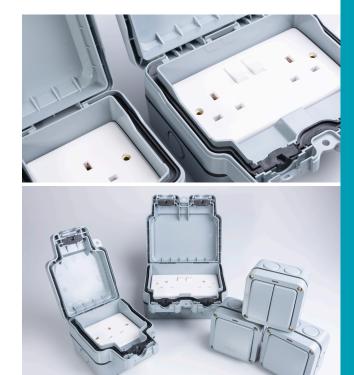

#### **EUROSEAL** - WEATHERPROOF

The Euroseal range is ideal for outdoor applications with an IP66 level of protection and features lockable socket enclosures with multiple knock-out entries for easier cable access.

### Features & Benefits:

- Impact resistant, robust Grey polycarbonate enclosure
- UV resistant
- Lockable socket covers
- Compact design
- Multiple cable gland entries
- Fully certified to British Standards
- Double Pole switches for I3A sockets
- 25 year Guarantee