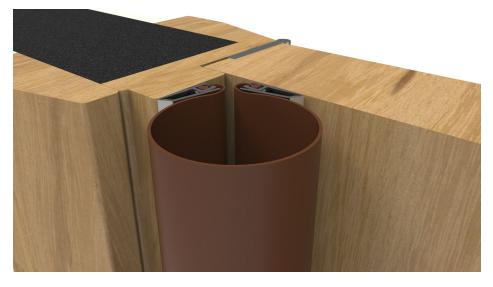

## Heavy Duty Hinge Guard Finger Protector

ES805 Range

A flexible safety strip which prevents fingers being trapped on the hinge side of a door. One for the front of the door and one for the rear (sold separately). Of the 30,000 fingertrapping accidents every year in the UK the vast majority occur in the large gap in front of the hinge as the door closes, but the rear of the hinge also presents a potential hazard to careless small hands. These devices fit most doors and are simplicity itself to install.