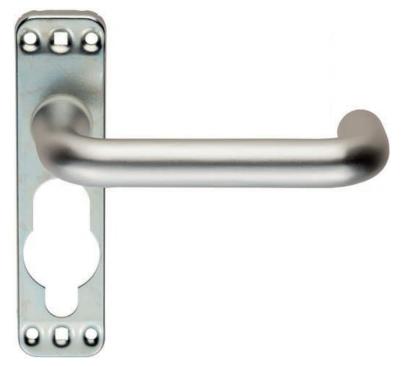

## Safety Lever on a Inner Backplate

LIP9001SAA

SAA

DDA Compliant Safety Lever on a Inner Backplate. A multi function handle template which serves as a base for alternative covers making this a very useful and flexible product. Various covers can be fitted over the template thus converting it into a lock, latch or bathroom assembly as required. Lock options consist of; Euro, Oval, and Standard profile in various centres.