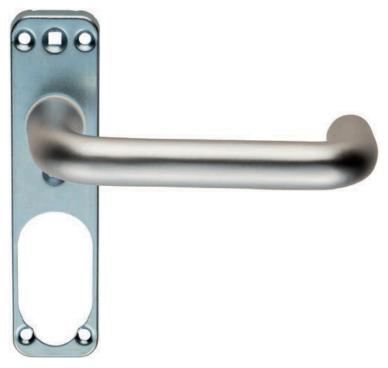

## Safety Lever on a Din Lock Inner Backplate

LIP9001SAA/DIN

DDA Compliant Safety Lever on a Din Lock Inner Backplate. A multi function handle template which serves as a base for alternative covers making this a very useful and flexible product. Various covers can be fitted over the template thus converting it into a lock, latch or bathroom assembly as required. Lock options consist of; Euro, Oval, and Standard profile in various centres.