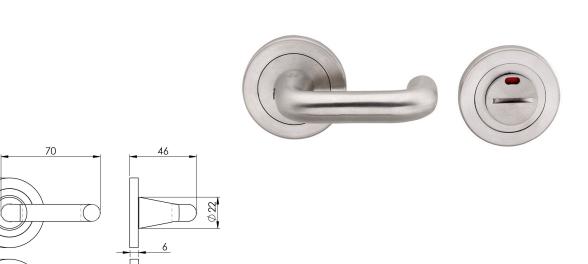

## SW105-ISSS

SSS

049

049

Disabled DDA compliant bathroom Turn and Release with a vacant/engaged indicator. Concealed fix screw on rose. Large return to door round bar handle makes this ideal for public / office toilet doors where a more ergonomic operation is a necessary requirement. Part of the Steelwork range in Grade 316 Stainless Steel and will match all of the Steelworx levers.