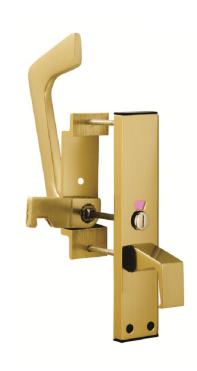

## EST9625

DDA Compliant Disabled Toilet Handle Set (Dual Handed). A versatile handle assembly, suitable for hinged/swing or sliding doors offering easy access with a simple lever operation. It also has a reversible function allowing the user to choose for a left or right hand opening, complete with a coin release on the outside which can be operated in case of emergencies and a coloured indicator denoting vacant or engaged. Comes with a 10 year mechanical guarantee.