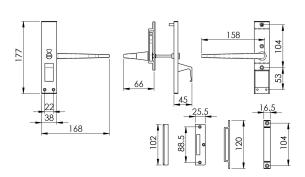

## EST9625

DDA Compliant Disabled Toilet Handle Set (Dual Handed). A versatile handle assembly, suitable for hinged/swing or sliding doors offering easy access with a simple lever operation. It also has a reversible function allowing the user to choose for a left or right hand opening, complete with a coin release on the outside which can be operated in case of emergencies and a coloured indicator denoting vacant or engaged. Comes with a 10 year mechanical guarantee.