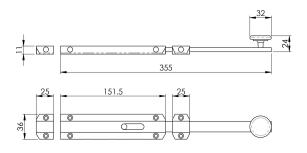

## Surface Bolt - extended 355mm

## AQ82EX Range

Surface mounted door bolt with an extended handle. The longer handled extension allows easier use for those low or higher fittings where a conventional sized bolt would make reaching awkward. Smooth operation, integral ball and spring mechanism for positive location of the bolt when closed. Comes with a selection of three strikes for use with inward and outward opening doors ensuring versatility in various applications.