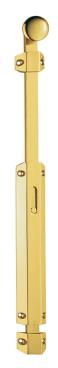

## Surface Bolt - extended 355mm

## AQ82EX Range

Surface mounted door bolt with an extended handle. The longer handled extension allows easier use for those low or higher fittings where a conventional sized bolt would make reaching awkward. Smooth operation, integral ball and spring mechanism for positive location of the bolt when closed. Comes with a selection of three strikes for use with inward and outward opening doors ensuring versatility in various applications.