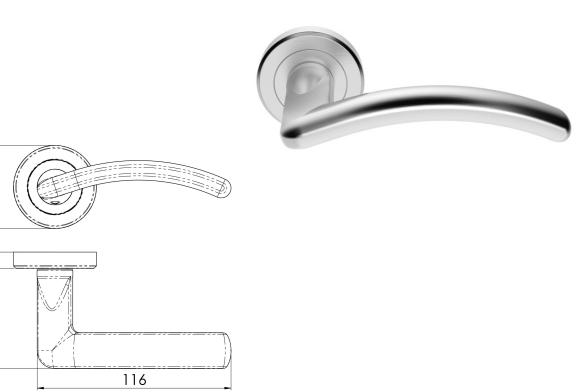

## SZM380

051

7

Lever on a concealed fix 2 part screw on round rose. A simple yet elegant curved lever on round rose that provides a practical solution for the busy office environment or give a smooth deluxe feel for the contemporary home. The chamfered edge concealed fix rose reflects the attention to detail in this range. Comes with a 10 year mechanical guarantee and is Fire door rated.