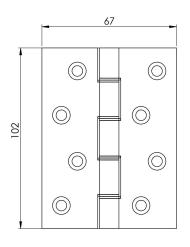

## **HDPBW**

Solid brass hinges, polished and finished with a protective lacquer. Featuring non-rusting phosphor bronze washers for longevity. The Butt Hinge is often considered more appropriate in residential properties due to the size of the hinge knuckle being smaller and more discreet than the knuckle on ball bearing hinges. Suitable for standard internal residential doors a pair of hinges is adequate; however fitting 3 hinges per door has its advantages.