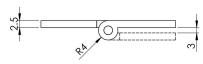

## **HDPBW**

Solid brass hinges, polished and finished with a protective lacquer. Featuring non-rusting phosphor bronze washers for longevity. The Butt Hinge is often considered more appropriate in residential properties due to the size of the hinge knuckle being smaller and more discreet than the knuckle on ball bearing hinges. Suitable for standard internal residential doors a pair of hinges is adequate; however fitting 3 hinges per door has its advantages.