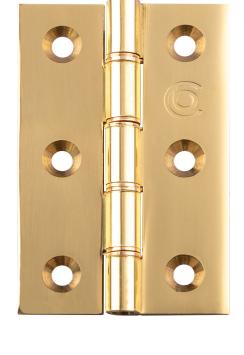

## **HDPBW**

Solid brass hinges, polished and finished with a protective lacquer. Featuring non-rusting phosphor bronze washers for longevity. The Butt Hinge is often considered more appropriate in residential properties due to the size of the hinge knuckle being smaller and more discreet than the knuckle on ball bearing hinges. Suitable for standard internal residential doors a pair of hinges is adequate; however fitting 3 hinges per door has its advantages.