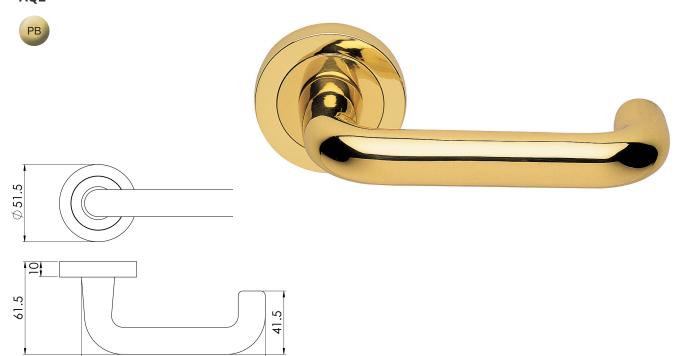

## Studio H Lever on Round rose in Polished Brass

## AQ2

Lever on concealed fix 2 part screw on round rose. A substantial round bar return to door lever. Intrinsic in the handle's shape is the added bonus of it being recognized as a safety feature where it curves into the door and with its smooth lines makes for easy and quick maintenance. A robust handle that will withstand the rigours of a busy environment and will suit both the office and the home.