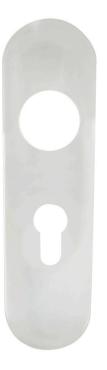

## Cover Plates to Suit 304 Stainless Steel Safety Lever and Straight Lever Backplate

**CPRE1170** 

Square and Radius covers to fit and convert the CSLP1190 (Safety Lever) and CSL1191 (Straight Lever) templates into a complete handle on backplate assembly. The CSLP1190 and CSLP1191 are a multi function handle templates which serves as a base for alternative covers making this a very useful and flexible product. Various covers can be fitted over the template thus converting it into a lock, latch or bathroom assembly as required. Lock options consist of; Euro, Oval, and Standard profile.