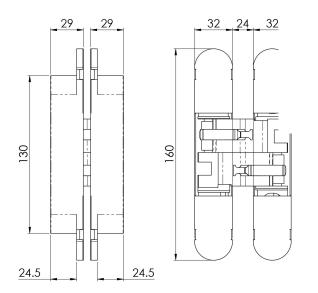

- Available in various different finishes
- Suitable for doors of 38mm thickness
- Total length 160mm
- Depth 29mm
- Load capacity up to 120 kg
- Easy Installation and slot symmetry
- Fire resistant 60 mins