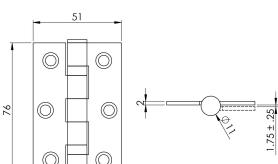

## Ball Bearing Hinge Non Grade

## HIN1322SNP

Ball bearing hinges have always been very popular for their smooth operation, durability, long lasting design and ability to carry heavier loads than washered hinges. Suitable for standard internal residential doors a pair of hinges is adequate; however fitting 3 hinges per door has its advantages. It will look aesthetically pleasing and from a practical viewpoint it helps spread the load evenly and will help to overcome twisting or warping. This can sometimes happen to doors over a period of time where heat and moisture are a factor.