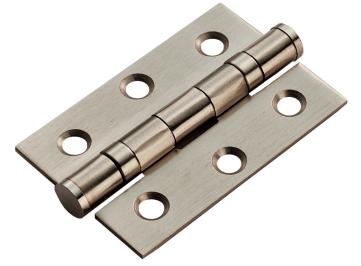

## Ball Bearing Hinge Non Grade

## HIN1322SNP

Ball bearing hinges have always been very popular for their smooth operation, durability, long lasting design and ability to carry heavier loads than washered hinges. Suitable for standard internal residential doors a pair of hinges is adequate; however fitting 3 hinges per door has its advantages. It will look aesthetically pleasing and from a practical viewpoint it helps spread the load evenly and will help to overcome twisting or warping. This can sometimes happen to doors over a period of time where heat and moisture are a factor.