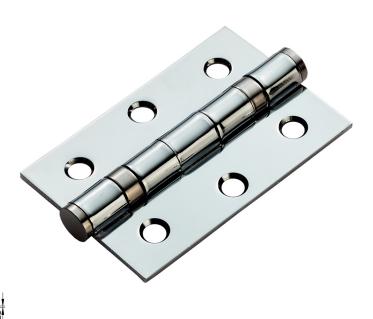

## HIN1322CP

PC

Ball bearing hinges have always been very popular for their smooth operation, durability, long lasting design and ability to carry heavier loads than washered hinges. Suitable for standard internal residential doors a pair of hinges is adequate; however fitting 3 hinges per door has its advantages. It will look aesthetically pleasing and from a practical viewpoint it helps spread the load evenly and will help to overcome twisting or warping. This can sometimes happen to doors over a period of time where heat and moisture are a factor.