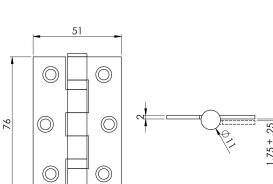

## HIN1322CP

PC

Ball bearing hinges have always been very popular for their smooth operation, durability, long lasting design and ability to carry heavier loads than washered hinges. Suitable for standard internal residential doors a pair of hinges is adequate; however fitting 3 hinges per door has its advantages. It will look aesthetically pleasing and from a practical viewpoint it helps spread the load evenly and will help to overcome twisting or warping. This can sometimes happen to doors over a period of time where heat and moisture are a factor.