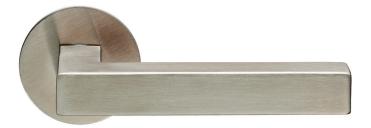

## Steelworx Pennsylvania Lever on Round Rose

## SWB1401SSS

A substantial straight square bar lever on a concealed fix ultra slim round unsprung rose. Part of the Steelworx SWB Blade range in grade 304 stainless Steel. The SWB Blade lever collection is a simple way to achieve a flush mounted appearance for door furniture without extensive routing. All that is required is preparation for the spindle hole and bolt fixing holes at 38mm c/c.