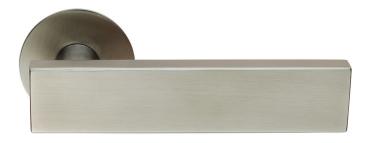

## Steelworx Carla Lever on Round Rose

## **SWB1403SSS**

A substantial straight flat fronted rectangular lever on a concealed fix ultra slim round unsprung rose. Part of the Steelworx SWB Blade range in grade 304 stainless Steel. The SWB Blade lever collection is a simple way to achieve a flush mounted appearance for door furniture without extensive routing. All that is required is preparation for the spindle hole and bolt fixing holes at 38mm c/c.