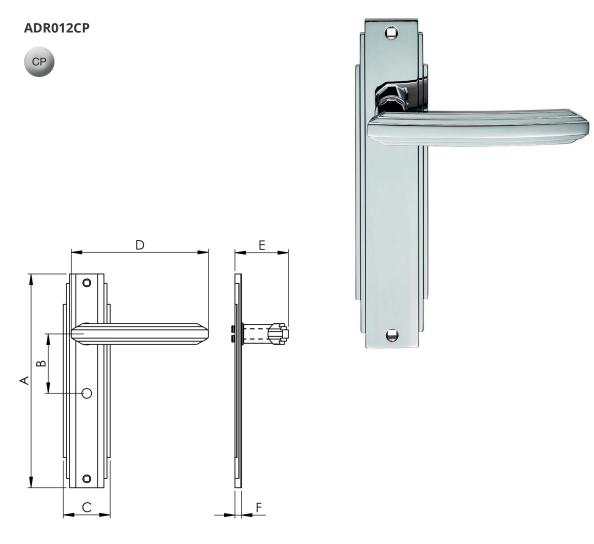

## Art Deco Lever on Latch Backplate

Lever on latch backplate. This straight lever has stepped lines and an angular cut at either end and with this detailing repeated on the backplate easily captures the essence of the Art-Deco era. The Art Deco range of handles and accessories are simply breathtaking in their sophistication and simply ooze elegance, charm and style. Art Deco never goes out of fashion and they will look absolutely stunning in either traditional or contemporary settings.