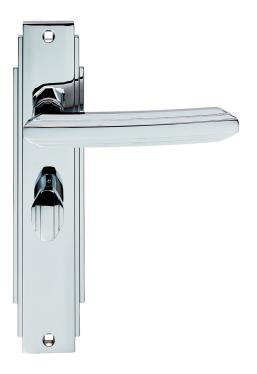

## Art Deco Lever on WC Backplate

## ADR013CP

Lever on wc bathroom backplate. This straight lever has stepped lines and an angular cut at either end and with this detailing repeated on the backplate easily captures the essence of the Art-Deco era. The Art Deco range of handles and accessories are simply breathtaking in their sophistication and simply ooze elegance, charm and style. Art Deco never goes out of fashion and they will look absolutely stunning in either traditional or contemporary settings.