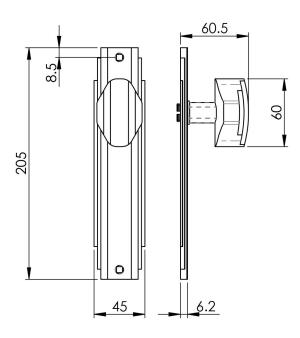

## Art Deco Knob on Latch Backplate

## ADR022CP

Knob on latch backplate. The knob has stepped lines and an angular cut at either end and with this detailing repeated on the backplate easily captures the essence of the Art-Deco era. The Art Deco range of handles and accessories are simply breathtaking in their sophistication and simply ooze elegance, charm and style. Art Deco never goes out of fashion and they will look absolutely stunning in either traditional or contemporary settings.