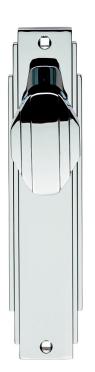

## Art Deco Knob on Latch Backplate

## ADR022CP

Knob on latch backplate. The knob has stepped lines and an angular cut at either end and with this detailing repeated on the backplate easily captures the essence of the Art-Deco era. The Art Deco range of handles and accessories are simply breathtaking in their sophistication and simply ooze elegance, charm and style. Art Deco never goes out of fashion and they will look absolutely stunning in either traditional or contemporary settings.