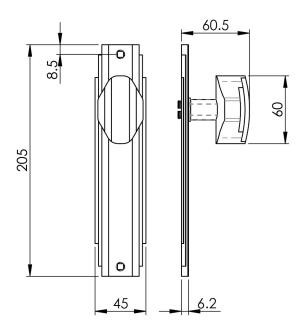

## ADR022SN

Knob on latch backplate. The knob has stepped lines and an angular cut at either end and with this detailing repeated on the backplate easily captures the essence of the Art-Deco era. The Art Deco range of handles and accessories are simply breathtaking in their sophistication and simply ooze elegance, charm and style. Art Deco never goes out of fashion and they will look absolutely stunning in either traditional or contemporary settings.