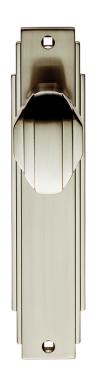

## ADR022SN

Knob on latch backplate. The knob has stepped lines and an angular cut at either end and with this detailing repeated on the backplate easily captures the essence of the Art-Deco era. The Art Deco range of handles and accessories are simply breathtaking in their sophistication and simply ooze elegance, charm and style. Art Deco never goes out of fashion and they will look absolutely stunning in either traditional or contemporary settings.