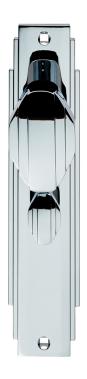

## ADR023CP

Knob on wc bathroom backplate. The knob has stepped lines and an angular cut at either end and with this detailing repeated on the backplate easily captures the essence of the Art-Deco era. The Art Deco range of handles and accessories are simply breathtaking in their sophistication and simply ooze elegance, charm and style. Art Deco never goes out of fashion and they will look absolutely stunning in either traditional or contemporary settings.