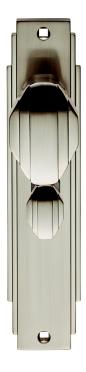

## Art Deco Knob on WC Backplate

## ADR023SN

SN

Knob on wc bathroom backplate. The knob has stepped lines and an angular cut at either end and with this detailing repeated on the backplate easily captures the essence of the Art-Deco era. The Art Deco range of handles and accessories are simply breathtaking in their sophistication and simply ooze elegance, charm and style. Art Deco never goes out of fashion and they will look absolutely stunning in either traditional or contemporary settings.