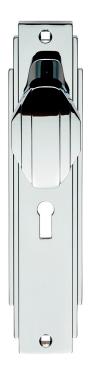

## Art Deco Knob on Backplate

## ADR021

The knob has stepped lines and an angular cut at either end and with this detailing repeated on the backplate easily captures the essence of the Art-Deco era. The Art Deco range of handles and accessories are simply breathtaking in their sophistication and simply ooze elegance, charm and style. Art Deco never goes out of fashion and they will look absolutely stunning in either traditional or contemporary settings. The initiative from the outset was to achieve quality and excellence in design and the attention to detail reflects this high standard has certainly been realised throughout from conception to the finished product.