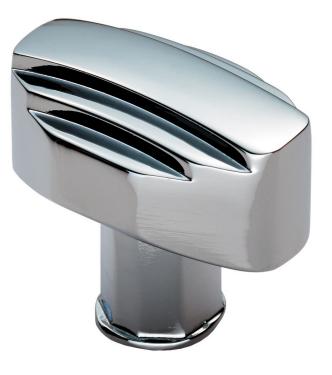

## ADR501BCP

CP

30mm Art Deco Knob The Art Deco range of handles and accessories are simply breathtaking in their sophistication and simply ooze elegance, charm and style. Art Deco never goes out of fashion and they will look absolutely stunning in either traditional or contemporary settings. The initiative from the outset was to achieve quality and excellence in design and the attention to detail reflects this high standard has certainly been realised throughout from conception to the finished product..