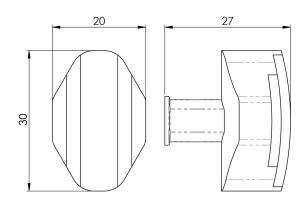

## ADR501BCP

CP

30mm Art Deco Knob The Art Deco range of handles and accessories are simply breathtaking in their sophistication and simply ooze elegance, charm and style. Art Deco never goes out of fashion and they will look absolutely stunning in either traditional or contemporary settings. The initiative from the outset was to achieve quality and excellence in design and the attention to detail reflects this high standard has certainly been realised throughout from conception to the finished product..