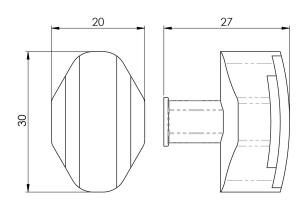

## Art Deco Knob

30mm Art Deco Knob The Art Deco range of handles and accessories are simply breathtaking in their sophistication and simply ooze elegance, charm and style. Art Deco never goes out of fashion and they will look absolutely stunning in either traditional or contemporary settings. The initiative from the outset was to achieve quality and excellence in design and the attention to detail reflects this high standard has certainly been realised throughout from conception to the finished product..