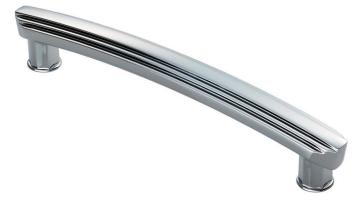

## Art Deco Handle

## ADR502CCP

160mm Art Deco Handle. The Art Deco range of handles and accessories are simply breathtaking in their sophistication and simply ooze elegance, charm and style. Art Deco never goes out of fashion and they will look absolutely stunning in either traditional or contemporary settings. The initiative from the outset was to achieve quality and excellence in design and the attention to detail reflects this high standard has certainly been realised throughout from conception to the finished product.