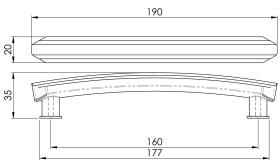

## ADR502CCP

160mm Art Deco Handle. The Art Deco range of handles and accessories are simply breathtaking in their sophistication and simply ooze elegance, charm and style. Art Deco never goes out of fashion and they will look absolutely stunning in either traditional or contemporary settings. The initiative from the outset was to achieve quality and excellence in design and the attention to detail reflects this high standard has certainly been realised throughout from conception to the finished product.