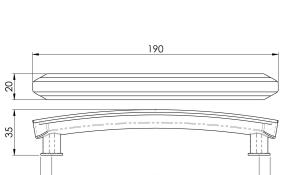

## ADR502CSN

160mm Art Deco Handle. The Art Deco range of handles and accessories are simply breathtaking in their sophistication and simply ooze elegance, charm and style. Art Deco never goes out of fashion and they will look absolutely stunning in either traditional or contemporary settings. The initiative from the outset was to achieve quality and excellence in design and the attention to detail reflects this high standard has certainly been realised throughout from conception to the finished product.