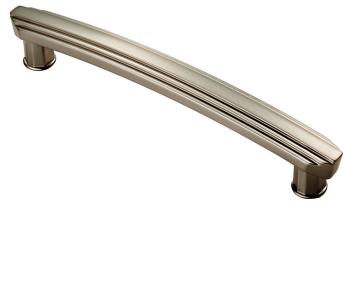

## ADR502CSN

160mm Art Deco Handle. The Art Deco range of handles and accessories are simply breathtaking in their sophistication and simply ooze elegance, charm and style. Art Deco never goes out of fashion and they will look absolutely stunning in either traditional or contemporary settings. The initiative from the outset was to achieve quality and excellence in design and the attention to detail reflects this high standard has certainly been realised throughout from conception to the finished product.