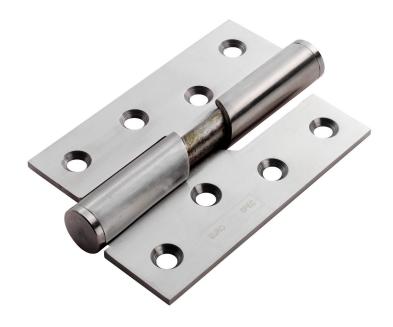

## Enduro Rising Butt Hinge

RBH1433

Rising Butt Hinge in Left or Right Hand options. Rising butt hinges are used to aid doors to self close in such environments as bathroom/toilet cubicles. As the door is opened the door rides up the spiral knuckle raising the door as it opens. When the door is released the weight of the door combined with the bevel on the hinged joint causes the door to close by itself in the majority of cases, although this action is not entirely reliable.