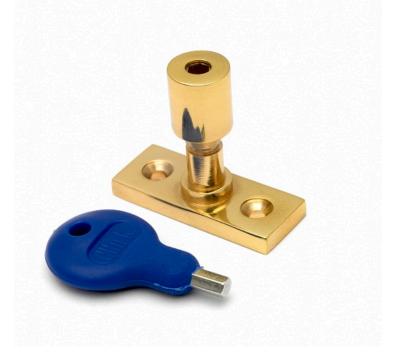

## Locking Casement Stay Pin

The locking casement stay pin makes it easy to lock your windows and add an extra layer of security to your home. Simply replace one of your standard stay pins with the locking pin. With the casement stay in the closed position screw the lock section of the pin assembly down with the key and remove the key. The simple and traditional design will fit the majority of casement stays on the UK market and can instantly provide extra security.