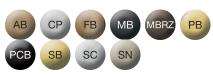

## Locking Casement Stay Pin

The locking casement stay pin makes it easy to lock your windows and add an extra layer of security to your home. Simply replace one of your standard stay pins with the locking pin. With the casement stay in the closed position screw the lock section of the pin assembly down with the key and remove the key. The simple and traditional design will fit the majority of casement stays on the UK market and can instantly provide extra security.