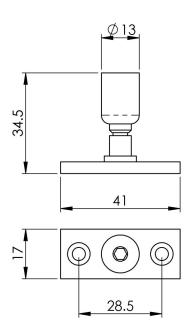

## Locking Casement Stay Pin

The locking casement stay pin makes it easy to lock your windows and add an extra layer of security to your home. Simply replace one of your standard stay pins with the locking pin. With the casement stay in the closed position screw the lock section of the pin assembly down with the key and remove the key. The simple and traditional design will fit the majority of casement stays on the UK market and can instantly provide extra security.