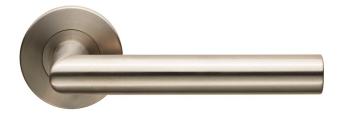

## CSL1192/6SSS

Treviri Lever on concealed fix press on sprung round rose. Straight round bar lever neatly mitred where it adjoins the stem. The CSL lever collection on a slim fit rose reflects the latest trends for subtle discreet fittings with ultra-modern styling and quality engineering. All levers are G304 grade with Grade 201 rose inners and a secure heso spindle fix, ensuring these products are of the highest calibre at competitive pricing.