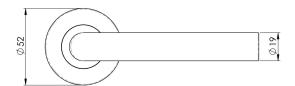

## CSL1192/6SSS

Treviri Lever on concealed fix press on sprung round rose. Straight round bar lever neatly mitred where it adjoins the stem. The CSL lever collection on a slim fit rose reflects the latest trends for subtle discreet fittings with ultra-modern styling and quality engineering. All levers are G304 grade with Grade 201 rose inners and a secure heso spindle fix, ensuring these products are of the highest calibre at competitive pricing.