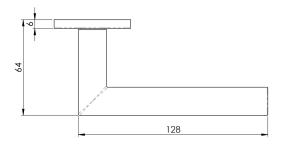

## CSL1192/6SSS

Treviri Lever on concealed fix press on sprung round rose. Straight round bar lever neatly mitred where it adjoins the stem. The CSL lever collection on a slim fit rose reflects the latest trends for subtle discreet fittings with ultra-modern styling and quality engineering. All levers are G304 grade with Grade 201 rose inners and a secure heso spindle fix, ensuring these products are of the highest calibre at competitive pricing.