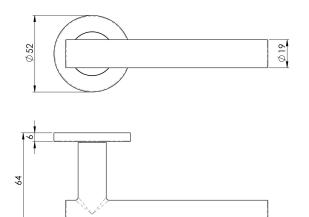

## CSL1194/6SSS

SSS

137

Philadelphia Lever on concealed fix press on sprung round rose. A straight round T-bar lever neatly mitred across the stem. The CSL lever collection on a slim fit rose reflects the latest trends for subtle discreet fittings with ultra-modern styling and quality engineering. All levers are G304 grade with Grade 201 rose inners and a secure heso spindle fix, ensuring these products are of the highest calibre at competitive pricing.