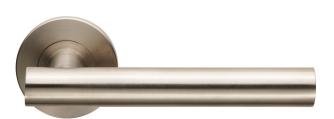

## CSL1194/6SSS

SSS

137

Philadelphia Lever on concealed fix press on sprung round rose. A straight round T-bar lever neatly mitred across the stem. The CSL lever collection on a slim fit rose reflects the latest trends for subtle discreet fittings with ultra-modern styling and quality engineering. All levers are G304 grade with Grade 201 rose inners and a secure heso spindle fix, ensuring these products are of the highest calibre at competitive pricing.