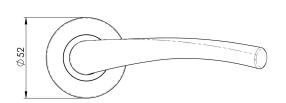

## Breeze Lever on 6mm Slim Fit Sprung Rose

## CSL1121/6SSS

Breeze Lever on concealed fix press on sprung round rose. The lever has a flat wide top twisting slightly downward and with its ergonomic shape makes for a comfortable handle to operate. The CSL lever collection on a slim fit rose reflects the latest trends for subtle discreet fittings with ultra-modern styling and quality engineering. All levers are G304 grade with Grade 201 rose inners and a secure heso spindle fix, ensuring these products are of the highest calibre at competitive pricing.