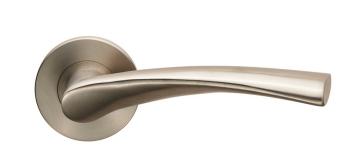

## Breeze Lever on 6mm Slim Fit Sprung Rose

## CSL1121/6SSS

Breeze Lever on concealed fix press on sprung round rose. The lever has a flat wide top twisting slightly downward and with its ergonomic shape makes for a comfortable handle to operate. The CSL lever collection on a slim fit rose reflects the latest trends for subtle discreet fittings with ultra-modern styling and quality engineering. All levers are G304 grade with Grade 201 rose inners and a secure heso spindle fix, ensuring these products are of the highest calibre at competitive pricing.