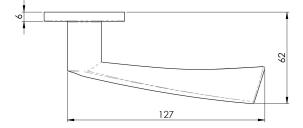

## Breeze Lever on 6mm Slim Fit Sprung Rose

## CSL1121/6SSS

Breeze Lever on concealed fix press on sprung round rose. The lever has a flat wide top twisting slightly downward and with its ergonomic shape makes for a comfortable handle to operate. The CSL lever collection on a slim fit rose reflects the latest trends for subtle discreet fittings with ultra-modern styling and quality engineering. All levers are G304 grade with Grade 201 rose inners and a secure heso spindle fix, ensuring these products are of the highest calibre at competitive pricing.