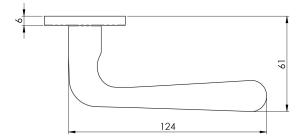

## CSL1127/6SSS

SSS

Peninsula Lever on concealed fix press on sprung round rose. The smooth round lever has a slender middle expanding slightly to the end. The CSL lever collection on a slim fit rose reflects the latest trends for subtle discreet fittings with ultra-modern styling and quality engineering. All levers are G304 grade with Grade 201 rose inners and a secure heso spindle fix, ensuring these products are of the highest calibre at competitive pricing.