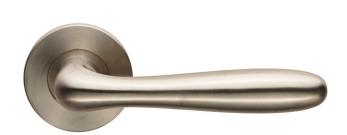

## CSL1127/6SSS

SSS

Peninsula Lever on concealed fix press on sprung round rose. The smooth round lever has a slender middle expanding slightly to the end. The CSL lever collection on a slim fit rose reflects the latest trends for subtle discreet fittings with ultra-modern styling and quality engineering. All levers are G304 grade with Grade 201 rose inners and a secure heso spindle fix, ensuring these products are of the highest calibre at competitive pricing.