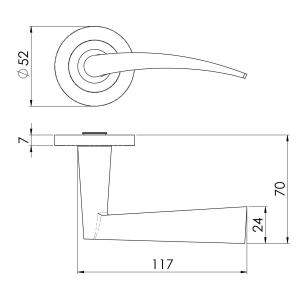

## SWL1116SSS

SSS

Volantes Lever on a concealed fix threaded slim rose. A slender flat bar handle, slightly arched, flaring marginally widthwise towards its end which accentuates its form in this modern design. The SWL lever collection on a slim 7mm rose reflects the latest trends for subtle discreet fittings with ultra-modern styling and quality engineering. All levers are G304 grade and come with a secure heso spindle fix, ensuring these products are of the highest calibre at competitive pricing.