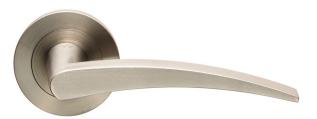

## SWL1116SSS

SSS

Volantes Lever on a concealed fix threaded slim rose. A slender flat bar handle, slightly arched, flaring marginally widthwise towards its end which accentuates its form in this modern design. The SWL lever collection on a slim 7mm rose reflects the latest trends for subtle discreet fittings with ultra-modern styling and quality engineering. All levers are G304 grade and come with a secure heso spindle fix, ensuring these products are of the highest calibre at competitive pricing.