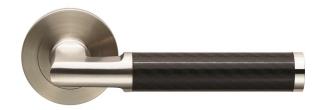

## **SWL1118SSS**

Carbon Fibre Lever on a concealed fix threaded slim rose. A straight round bar handle with a carbon fiber midsection. The neck stems from the rose in a rounded square section through a continuous right angle into the handle section, making this a truly outstanding lever and will appeal at many levels. The SWL lever collection on a slim 7mm rose reflects the latest trends for subtle discreet fittings with ultra-modern styling and quality engineering.