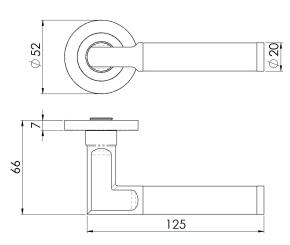

## **SWL1118SSS**

Carbon Fibre Lever on a concealed fix threaded slim rose. A straight round bar handle with a carbon fiber midsection. The neck stems from the rose in a rounded square section through a continuous right angle into the handle section, making this a truly outstanding lever and will appeal at many levels. The SWL lever collection on a slim 7mm rose reflects the latest trends for subtle discreet fittings with ultra-modern styling and quality engineering.