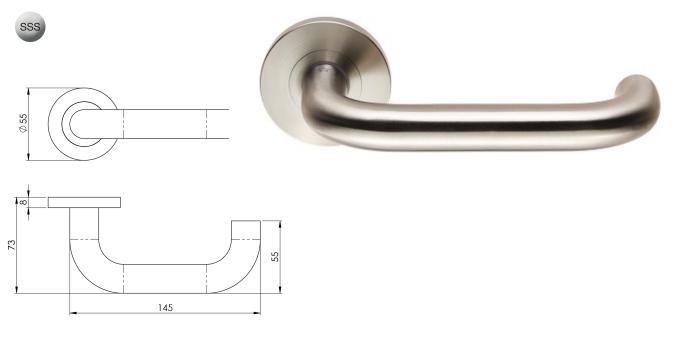

## 19mm Dia.Grade 4 Return to Door Safety Lever on Round Rose

## SW4123SSS

A Grade 4, DDA Compliant return to door round bar Safety lever on a concealed fix screw on round rose with Abuseresistant spindle. Part of the Steelworx range in Grade 316 Stainless Steel which offers the benefit of Anti Bacterial qualities associated with this grade. Will suit commercial and modern residential projects as they provide the quality and durability to cope within these environments. BS EN 1906 Rated 200.