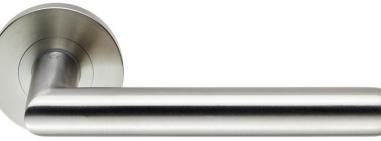

## 19mm Dia. Grade 4 Mitred Safety Lever on Round Rose

SW4125SSS

A Grade 4, Mitred straight round bar lever on a concealed fix screw on round rose with Abuse-resistant spindle. Part of the Steelworx range in Grade 316 Stainless Steel which offers the benefit of Anti Bacterial qualities associated with this grade. Will suit commercial and modern residential projects as they provide the quality and durability to cope within these environments. BS EN 1906 Rated 200.