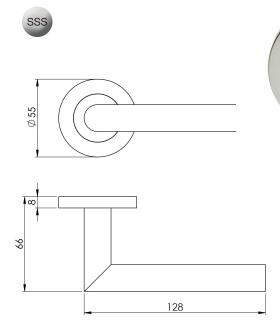

## 19mm Dia. Grade 4 Mitred Safety Lever on Round Rose

SW4125SSS

A Grade 4, Mitred straight round bar lever on a concealed fix screw on round rose with Abuse-resistant spindle. Part of the Steelworx range in Grade 316 Stainless Steel which offers the benefit of Anti Bacterial qualities associated with this grade. Will suit commercial and modern residential projects as they provide the quality and durability to cope within these environments. BS EN 1906 Rated 200.