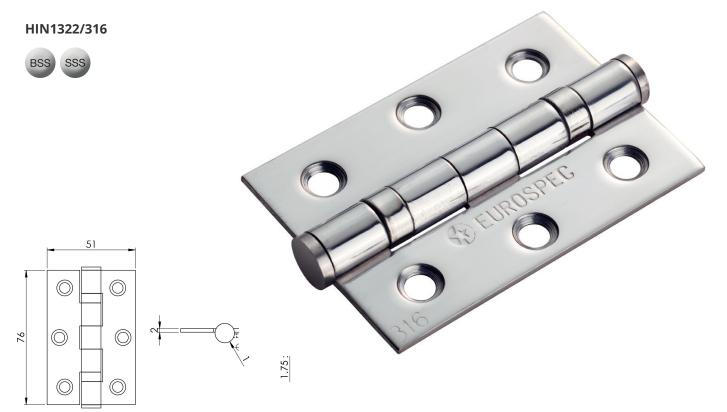

## Grade 316 3" x 2" x 2mm Ball Bearing Hinge

Grade 316 Ball Bearing Hinge (Max Load 40kg). Ball bearing hinges have always been very popular for their smooth operation, durability, long lasting design and ability to carry heavier loads than washered hinges. Suitable for standard internal residential doors a pair of hinges is adequate; however fitting 3 hinges per door has its advantages. It will look aesthetically pleasing and from a practical viewpoint it helps spread the load evenly and will help to overcome twisting or warping.