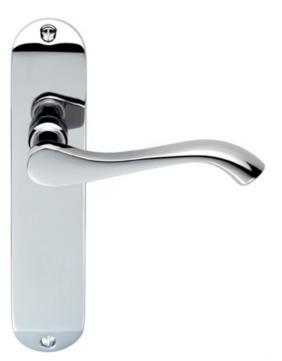

## SZM133 Range

A unique and distinctive geometric lever on a formed angular backplate. The shape of the lever itself is slim at the middle and chunky towards the end of the handle, allowing the user to grip it firmly when used. The angular cut backplate compliments the diamond cut geometry of the handle. This is an ideal choice for use in many settings, such as at home or at shops and offices.