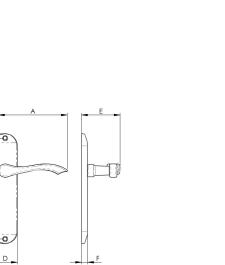

## SZM133 Range

A unique and distinctive geometric lever on a formed angular backplate. The shape of the lever itself is slim at the middle and chunky towards the end of the handle, allowing the user to grip it firmly when used. The angular cut backplate compliments the diamond cut geometry of the handle. This is an ideal choice for use in many settings, such as at home or at shops and offices.