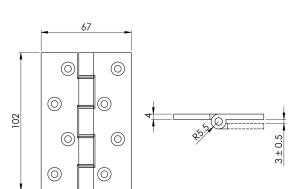

## Double Phosphor Bronze Washered Butt Hinge

## HDPBW61AB

Solid brass hinges, polished and finished with a protective lacquer. Featuring non-rusting phosphor bronze washers for longevity. The Butt Hinge is often considered more appropriate in residential properties due to the size of the hinge knuckle being smaller and more discreet than the knuckle on ball bearing hinges. Suitable for standard internal residential doors a pair of hinges is adequate; however fitting 3 hinges per door has its advantages.