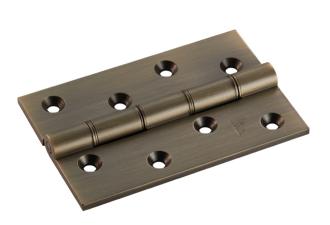

## Double Phosphor Bronze Washered Butt Hinge

## HDPBW61AB

Solid brass hinges, polished and finished with a protective lacquer. Featuring non-rusting phosphor bronze washers for longevity. The Butt Hinge is often considered more appropriate in residential properties due to the size of the hinge knuckle being smaller and more discreet than the knuckle on ball bearing hinges. Suitable for standard internal residential doors a pair of hinges is adequate; however fitting 3 hinges per door has its advantages.