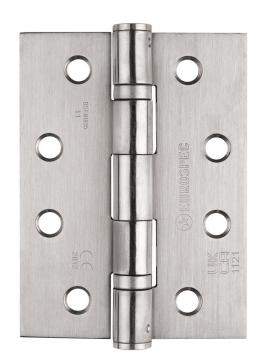

## Grade 11 Ball Bearing Hinge

## HIN14322/11

Ball bearing hinges have always been very popular for their smooth operation, durability, long lasting design and ability to carry heavier loads than washered hinges. Suitable for standard internal residential doors a pair of hinges is adequate; however fitting 3 hinges per door has its advantages. It will look aesthetically pleasing and from a practical viewpoint it helps spread the load evenly and will help to overcome twisting or warping. This can sometimes happen to doors over a period of time where heat and moisture are a factor.