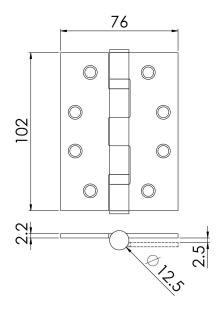

## Grade 11 Ball Bearing Hinge

## HIN14322/11

Ball bearing hinges have always been very popular for their smooth operation, durability, long lasting design and ability to carry heavier loads than washered hinges. Suitable for standard internal residential doors a pair of hinges is adequate; however fitting 3 hinges per door has its advantages. It will look aesthetically pleasing and from a practical viewpoint it helps spread the load evenly and will help to overcome twisting or warping. This can sometimes happen to doors over a period of time where heat and moisture are a factor.