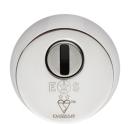

## **AEB1750**

BSI Kitemark licence KM 585549 to TS007:2014 + A2:2018, the AEB1750 security escutcheon achieves 2 star security, and corrosion resistance in excess of grade 4 (240 hours). Approved by Secured by Design, it meets the security requirements of the UK police flagship initiative supporting the principles of 'designing out crime'. The external section is constructed from grade 316 stainless steel, and includes hardened steel keyway protection disc providing enhanced cylinder protection. Supplied complete with two sets of stainless steel fixing bolts to suit 44mm and 55mm doors.