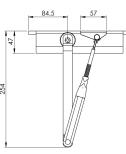

## **CDG420**

CDG420 is a template adjustable overhead door closer, EN 2 " 4, which is suitable for inward or outward opening doors up to 80kg in weight, and/or 1100mm wide. It has been successfully tested in all installation applications to BS EN1154:1996, and covered by CE and Certifire accreditations. Suitable for use on timber fire doors, up to 120 minute rating. Includes a cover and Fig6 bracket as standard, with a built in backcheck function.