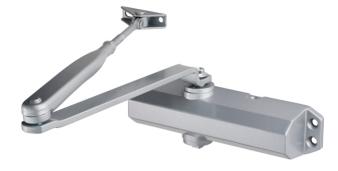

## **CDG420**

CDG420 is a template adjustable overhead door closer, EN 2 " 4, which is suitable for inward or outward opening doors up to 80kg in weight, and/or 1100mm wide. It has been successfully tested in all installation applications to BS EN1154:1996, and covered by CE and Certifire accreditations. Suitable for use on timber fire doors, up to 120 minute rating. Includes a cover and Fig6 bracket as standard, with a built in backcheck function.