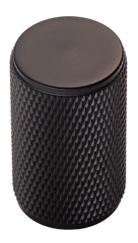

## Knurled Knob

## FTD702MB

Part of our knurled cabinet collection, overall depth of 30mm and 18mm diameter, these knurled knobs are available in 5 big trend finishes, manufactured from solid brass, each piece is precision engineered to add texture to an iconic industrial design. Works perfectly with various interior design styles including industrial, modern, transitional, and contemporary. Matching cupboard pull handle and T Bar cupboard knob available.