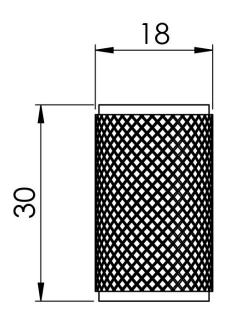

## FTD702MB

Part of our knurled cabinet collection, overall depth of 30mm and 18mm diameter, these knurled knobs are available in 5 big trend finishes, manufactured from solid brass, each piece is precision engineered to add texture to an iconic industrial design. Works perfectly with various interior design styles including industrial, modern, transitional, and contemporary. Matching cupboard pull handle and T Bar cupboard knob available.