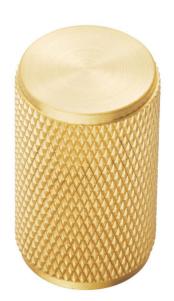

## **Knurled Knob**

## FTD702SB

Part of our knurled cabinet collection, overall depth of 30mm and 18mm diameter, these knurled knobs are available in 5 big trend finishes, manufactured from solid brass, each piece is precision engineered to add texture to an iconic industrial design. Works perfectly with various interior design styles including industrial, modern, transitional, and contemporary. Matching cupboard pull handle and T Bar cupboard knob available.