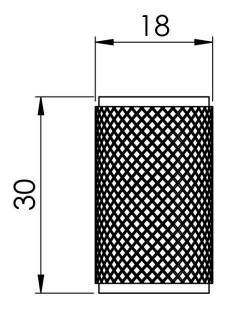

## FTD702SB

Part of our knurled cabinet collection, overall depth of 30mm and 18mm diameter, these knurled knobs are available in 5 big trend finishes, manufactured from solid brass, each piece is precision engineered to add texture to an iconic industrial design. Works perfectly with various interior design styles including industrial, modern, transitional, and contemporary. Matching cupboard pull handle and T Bar cupboard knob available.