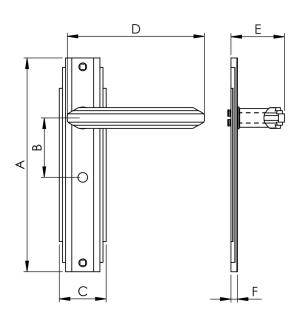

## ADR012MB

Lever on latch backplate. This straight lever has stepped lines and an angular cut at either end and with this detailing repeated on the backplate easily captures the essence of the Art-Deco era. The Art Deco range of handles and accessories are simply breathtaking in their sophistication and simply ooze elegance, charm and style. Art Deco never goes out of fashion and they will look absolutely stunning in either traditional or contemporary settings.