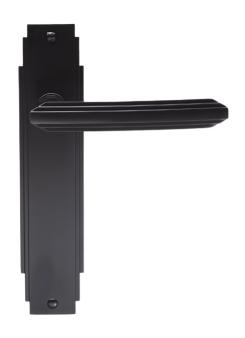

## ADR012MB

Lever on latch backplate. This straight lever has stepped lines and an angular cut at either end and with this detailing repeated on the backplate easily captures the essence of the Art-Deco era. The Art Deco range of handles and accessories are simply breathtaking in their sophistication and simply ooze elegance, charm and style. Art Deco never goes out of fashion and they will look absolutely stunning in either traditional or contemporary settings.