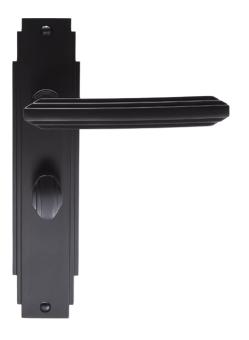

## Art Deco Lever on WC Backplate

## ADR013MB

Lever on wc bathroom backplate. This straight lever has stepped lines and an angular cut at either end and with this detailing repeated on the backplate easily captures the essence of the Art-Deco era. The Art Deco range of handles and accessories are simply breathtaking in their sophistication and simply ooze elegance, charm and style. Art Deco never goes out of fashion and they will look absolutely stunning in either traditional or contemporary settings.