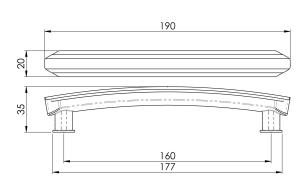

## ADR502CMB

160mm Art Deco Handle. The Art Deco range of handles and accessories are simply breathtaking in their sophistication and simply ooze elegance, charm and style. Art Deco never goes out of fashion and they will look absolutely stunning in either traditional or contemporary settings. The initiative from the outset was to achieve quality and excellence in design and the attention to detail reflects this high standard has certainly been realised throughout from conception to the finished product.