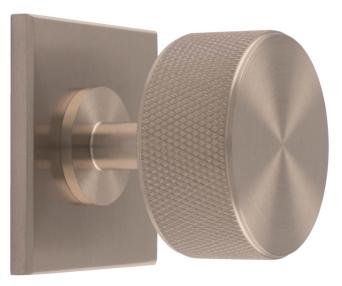

## Knurled Radio Knob on Backplate

Knurled Radio Knob on Backplate

Concept: Harmonise Knurled Radio Knob on Backplate. Availble in two backplate options of 40mm x 40mm, or 76mm x 40mm. These knurled Radio knobs on backplate are available in 5 big trend finishes, manufactured from solid brass, each piece is precision engineered to add texture to an iconic industrial design. Works perfectly with various interior design styles including industrial, modern, transitional, and contemporary.