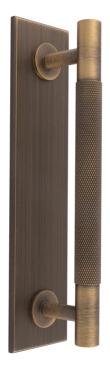

## Knurled Pull handle on Backplate

Knurled Pull handle on Backplate

Concept: Harmonise Knurled Pull handle on Backplate. Availble in two backplate options 168mm x 40mm and 200mm x 40mm, which allow for either a 128mm or 160mm handle to be used. These knurled Pull Handles on backplate are available in 5 big trend finishes, manufactured from solid brass, each piece is precision engineered to add texture to an iconic industrial design. Works perfectly with various interior design styles including industrial, modern, transitional, and contemporary.